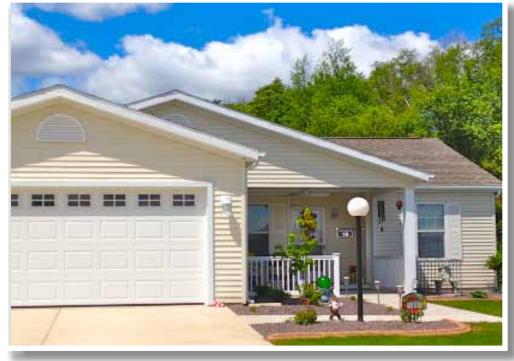

## The Muirfield Estate 2800 Via Rosso, Springfield, IL 62703 See Reverse Side for Floor Plan Purchase Price is Subject to Change With Choice of Options

- R-19 Sidewall Insulation
- R-33 Ceiling Insulation
- R-44 Ceiling Insulation \$350 option
- 2"x 6" Sidewall Construction
- Heat Pump High Efficiency
- Energy Star Low E Thermo Windows
- Approx. 1,350 Square Feet
- Recessed Porch Area
- Choice of siding & trim colors
- Large Living Room w/Pass-Through Service from Kitchen
- Convenient Kitchen Island
- 3 Bedroom 2 Baths Utility Room
- Walk-in Closet in Master Bedroom
- Ridgemont Oak Cabinetry or optional Cherry or Maple
- Whirlpool Appliances: S/S Fridge w/water & ice in door
- Garbage Disposal