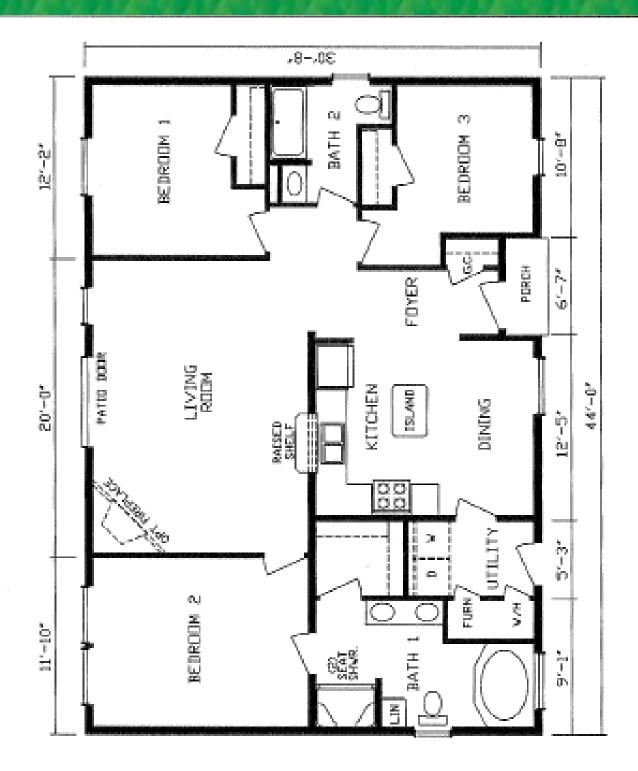

## The Muirfield Estate 2800 Via Rosso, Springfield, IL 62703 See Reverse Side for Floor Plan Purchase Price is Subject to Change With Choice of Options

- R-19 Sidewall Insulation
- R-33 Ceiling Insulation
- R-44 Ceiling Insulation \$350 option
- 2"x 6" Sidewall Construction
- Heat Pump High Efficiency
- Energy Star Low E Thermo Windows
- Approx. 1,350 Square Feet
- Recessed Porch Area
- Choice of siding & trim colors
- Large Living Room w/Pass-Through Service from Kitchen
- Convenient Kitchen Island
- 3 Bedroom 2 Baths Utility Room
- Walk-in Closet in Master Bedroom
- Ridgemont Oak Cabinetry or optional Cherry or Maple
- Whirlpool Appliances: S/S Fridge w/water & ice in door
- Garbage Disposal